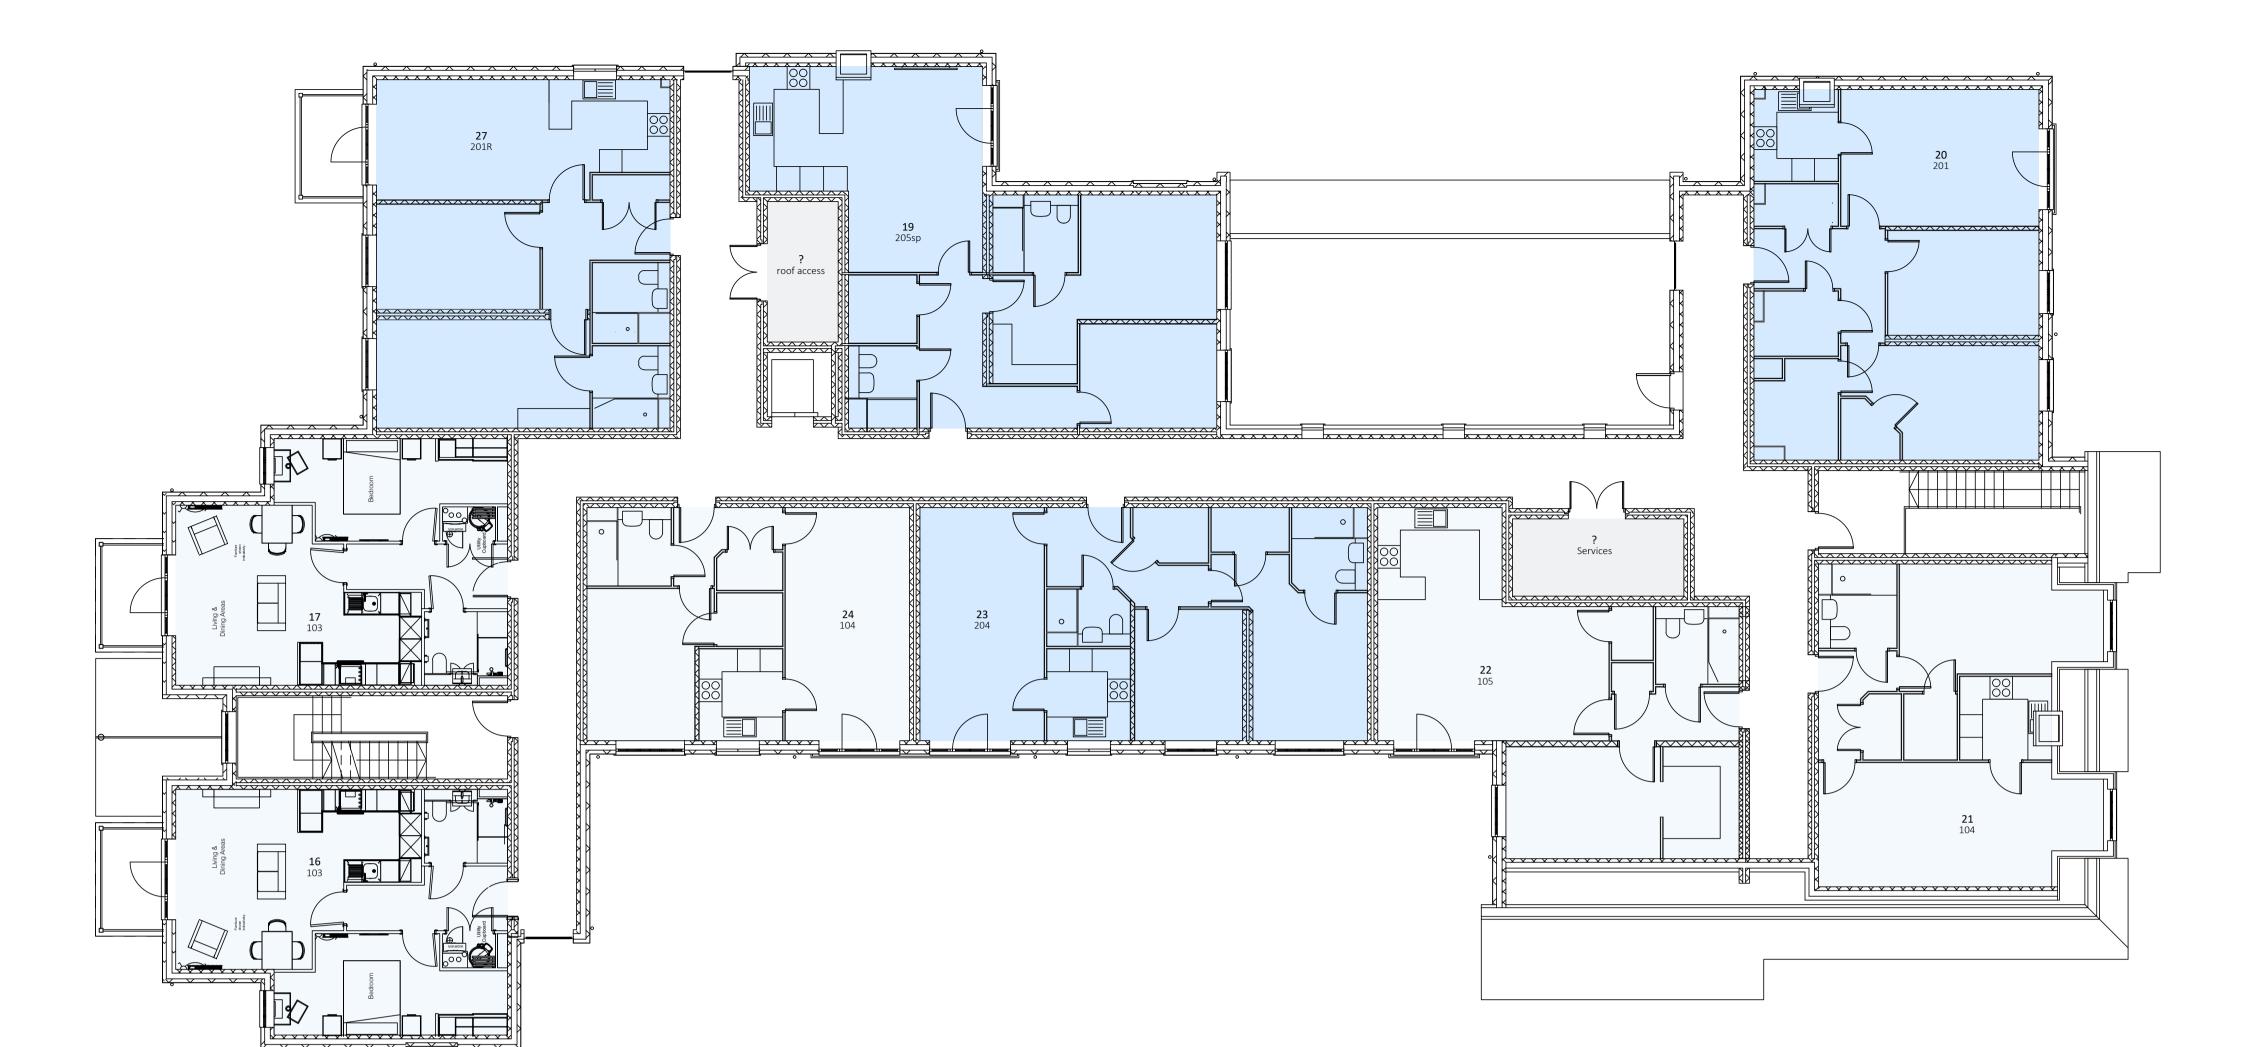

SECOND FLOOR L2

## McCARTHY STONE Wife, well lived

Project Title
RETIREMENT LIVING
CHALKWELL AVENUE
WESTCLIFF

NOTES

1 bed apartment

2 bed apartment

Staff / services

Drawing Title
SECOND FLOOR AND ROOF PLANS

 Scale
 1:100 @ A1 Date
 As revision note