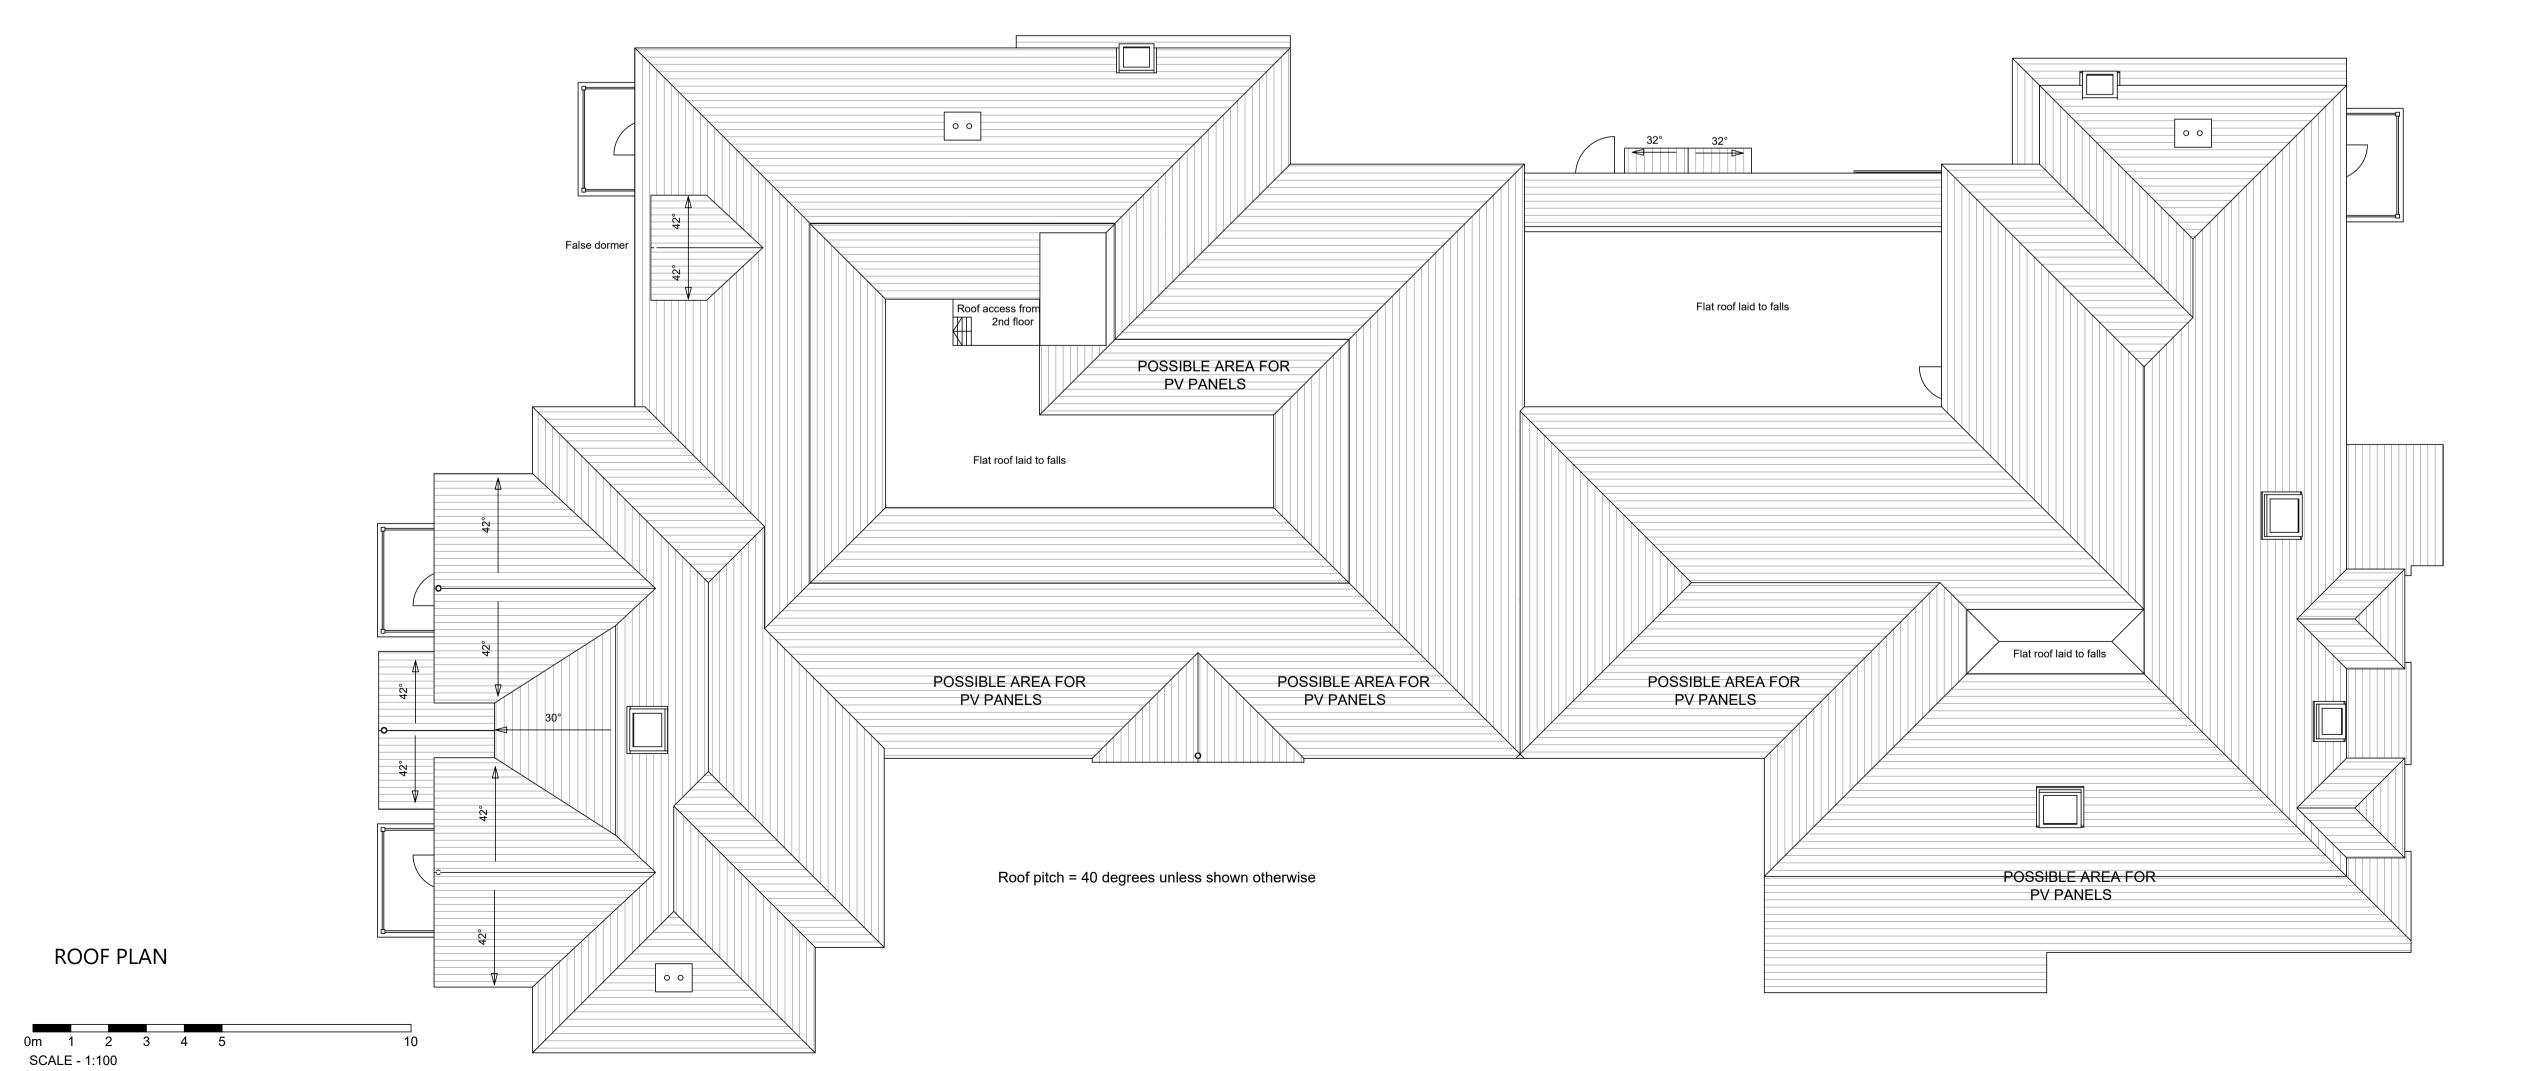

## McCARTHY STONE Wife, well lived

Project Title
RETIREMENT LIVING
CHALKWELL AVENUE
WESTCLIFF

NOTES

1 bed apartment

2 bed apartment

Staff / services

Drawing Title
SECOND FLOOR AND ROOF PLANS

 Scale
 1:100 @ A1 Date
 As revision note